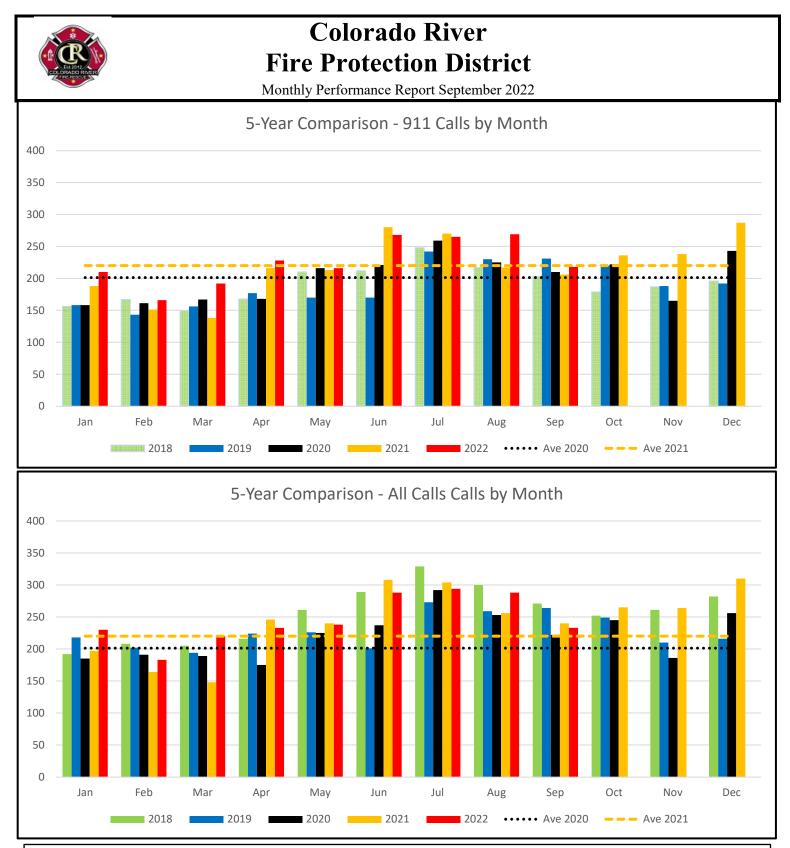

# **INFORMATION TECHNOLOGY/DATA UPDATES:**

IT Director Gredig provided an update on the prior month's activities:

- Finalizing training and radio information for the new communications plan with Dispatch.
- Continuing work on the mapping project in the County.
- Starting work with ImageTrend on implementation of new software.
- Working on specs for station alerting options to promote firefighter health and safety in conjunction with helping Chief Sackett apply for an Assistance to Firefighters Grant.
- Working with Chief Pigati and Lt. Smith on electronics for the new vehicles.
- Attached is the August Summary Report.
  - Monthly 911 call volume for August was up 24.0%, and overall call volume was up 11.7%.
  - Overall, for the year, 911 call volume is still up 8.5% and 6.0% up for all call types.